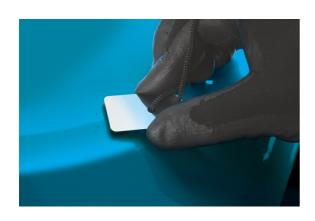

## **Tungsten Denibbing Tool**

The Power-TEC Denibbing Tool is a fast and effective way to remove paint and clear coat imperfections, without the need for respraying. Its clever design enables the user to remove trapped dust particles, small dirt build ups, or other irregularities quickly and easily.