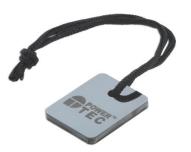

## **Tungsten Denibbing Tool**

The Power-TEC Denibbing Tool is a fast and effective way to remove paint and clear coat imperfections, without the need for respraying. Its clever design enables the user to remove trapped dust particles, small dirt build ups, or other irregularities quickly and easily.

## **Additional Information**

- · Designed to remove small clear coat defects.
- Precision cut sharp edges, designed to remove dust particles & give uniform results.
- · Manufactured from tungsten steel.
- Recommended for use with shim-masks, please see Part No. 92439.
- · Supplied complete with carry cord & plastic storage case.