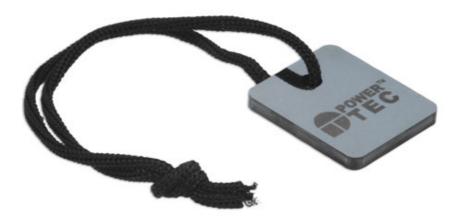

## **Tungsten Denibbing Tool**

The Power-TEC Denibbing Tool is a fast and effective way to remove paint and clear coat imperfections, without the need for respraying. Its clever design enables the user to remove trapped dust particles, small dirt build ups, or other irregularities quickly and easily.

## **Additional Information**

- · Designed to remove small clear coat defects.
- Precision cut sharp edges, designed to remove dust particles & give uniform results.
- · Manufactured from tungsten steel.
- Recommended for use with shim-masks, please see Part No. 92439.
- · Supplied complete with carry cord & plastic storage case.